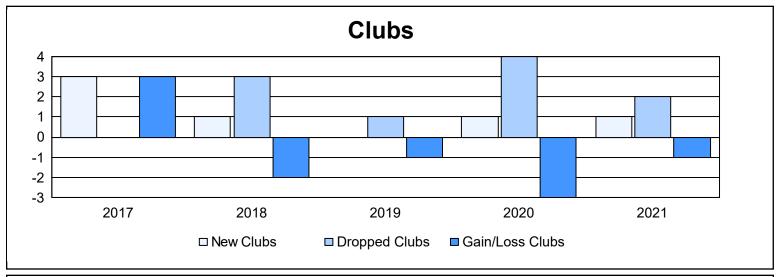

District 4 L5

As of June 2021 Cumulative

| Year      | New<br>Clubs | Dropped<br>Clubs | Gain/<br>Loss<br>Clubs | New<br>Members | Charter<br>Members | Reinstate<br>Members | Transfer<br>Members | Total<br>Member<br>Added | Total<br>Members<br>Dropped | Gain/<br>Loss<br>Members |
|-----------|--------------|------------------|------------------------|----------------|--------------------|----------------------|---------------------|--------------------------|-----------------------------|--------------------------|
| 2016-2017 | 3            | 0                | 3                      | 189            | 77                 | 8                    | 16                  | 290                      | 241                         | 49                       |
| 2017-2018 | 1            | 3                | -2                     | 138            | 25                 | 9                    | 20                  | 192                      | 319                         | -127                     |
| 2018-2019 | 0            | 1                | -1                     | 110            | 17                 | 23                   | 10                  | 160                      | 220                         | -60                      |
| 2019-2020 | 1            | 4                | -3                     | 91             | 27                 | 7                    | 13                  | 138                      | 155                         | -17                      |
| 2020-2021 | 1            | 2                | -1                     | 92             | 30                 | 6                    | 6                   | 134                      | 171                         | -37                      |
| Average   | 1            | 2                | -1                     | 124            | 35                 | 11                   | 13                  | 183                      | 221                         | -38                      |